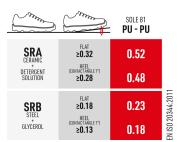

SOLE

PU DUAL-DENSITY SRC

Two-component PU sole with anti-

wear scaff cap and high-comfort

in-between insole. Outsole with

grip. SRC Antislip standard.

self-cleaning tread pattern, with a

formula designed to ensure greater