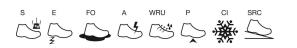

**RESISTANCE TO PERFORATION KX** Antiperforation PS

TYPE Ankle boot

SRC (SRA+SRB)