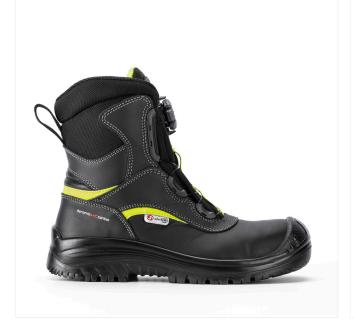

### S3 CI SRC

Size: 36-48 Weight: 800 gr.

Fit: 11

Working Environment: Building, Wood-metal carpentry, Mountains, Cold places